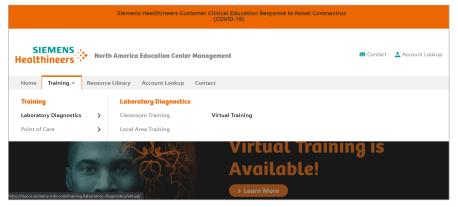

### **ONLINE REGISTRATION**

Visit NAM ECM - https://nacce.siemens-info.com/

• Access the Virtual Training Schedule – Select the Training tab > Laboratory Diagnostics > Virtual Training

• Click on the View Current Schedule button

## **Laboratory Diagnostics – Virtual Training**

Virtual training sessions include an interactive instructor-led training environment, featuring a variety of hands-on exercises and knowledge-based assessments for instrument operation. An installed and validated instrument is required during the training event, in addition to access to a computer and speakerphone/audio.